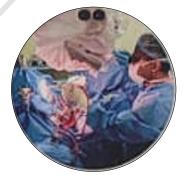

### **Benefits:**

- Reliable and accurate registration in the prone position without requiring any access to the facial anatomy.
- Use navigation under the microscope as the single camera can always track instruments even through narrow spaces.
- Detachable single camera with a universal mount that can be placed on IV poles, anesthesia carts and other locations to ensure uninterrupted visibility of instruments.
- Smart surgical instruments to control software functions from the sterile operating field.

# Navigation you can always rely on

Easily maintain line-ofsight at all times with a 2.4x larger tracking area,

Navigate flawlessly under the microscope even in the most challenging conditions.

Register prone without requiring any access to facial anatomy